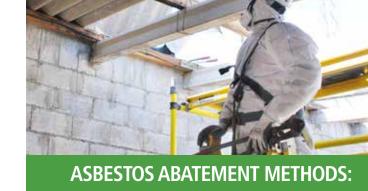

Regardless of the year of construction, all structures that have the potential of asbestos-containing building materials must be tested before demolition or renovation, even after a disaster when time is of the essence. When tests come back positive, BluSky can provide the asbestos abatement services to ensure the material is taken care of safely according to standards established by the EPA, OSHA, and state health departments.

- Constructing, altering, repairing, maintaining, or renovating asbestos-containing structures or substrates
- Removing or encapsulating asbestos-containing material (ACM)
- Transporting, disposing, storing, containing, and housekeeping involving asbestos or asbestoscontaining products on a construction site