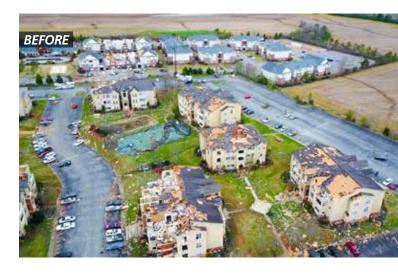

#### Storm Damage

#### Faster Recovery from Natural Disasters

Weather-related issues such as hurricanes, tornadoes, heavy winds, rain, hail, ice and snow buildup, and more can inflict a wide variety of damage to properties.

BluSky's certified and highly trained team is ready to bring your business or home back to its pre-loss condition. BluSky provides services such as shoring, bracing, temporary fencing and power, securing of the building, demolition and total restoration of the property.

# **Ready at a Moment's Notice**

BluSky is available 24/7 and will be onsite to evaluate storm damage and secure your commercial property or home against further damage from the elements. Storm damage may involve many disciplines – water, fire, contents, and structural repairs. We can handle all aspects of storm damage repair to restore your property.