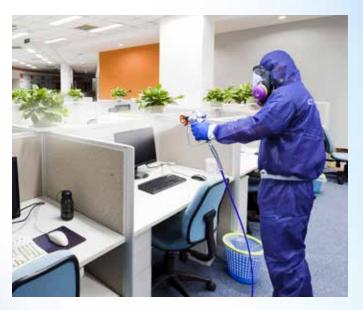

#### **Environmental Remediation**

# **Dirty Jobs Done Right**

BluSky's Environmental Services Division provides inspections and cleanup for asbestos, mold, and other biological contamination of commercial properties. We have deep industry-leading experience in mitigating complex chemical contaminants, and our internal environmental specialists are certified to work under these extremely hazardous conditions.

## **Biohazard Cleanup**

Situations requiring the cleanup of biohazardous materials are often sensitive in nature and require the utmost professionalism and safety considerations.

BluSky teams have the experience and expertise to handle and clean up environmental and biological hazards, including staph, norovirus, lead-based paint, bodily fluids, crime scenes, and methamphetamine contamination. Our certified environmental specialists have the training to offer consultation on the most effective cleanup approaches, as well as safely remove contaminants to make rooms or buildings safe again to occupy.